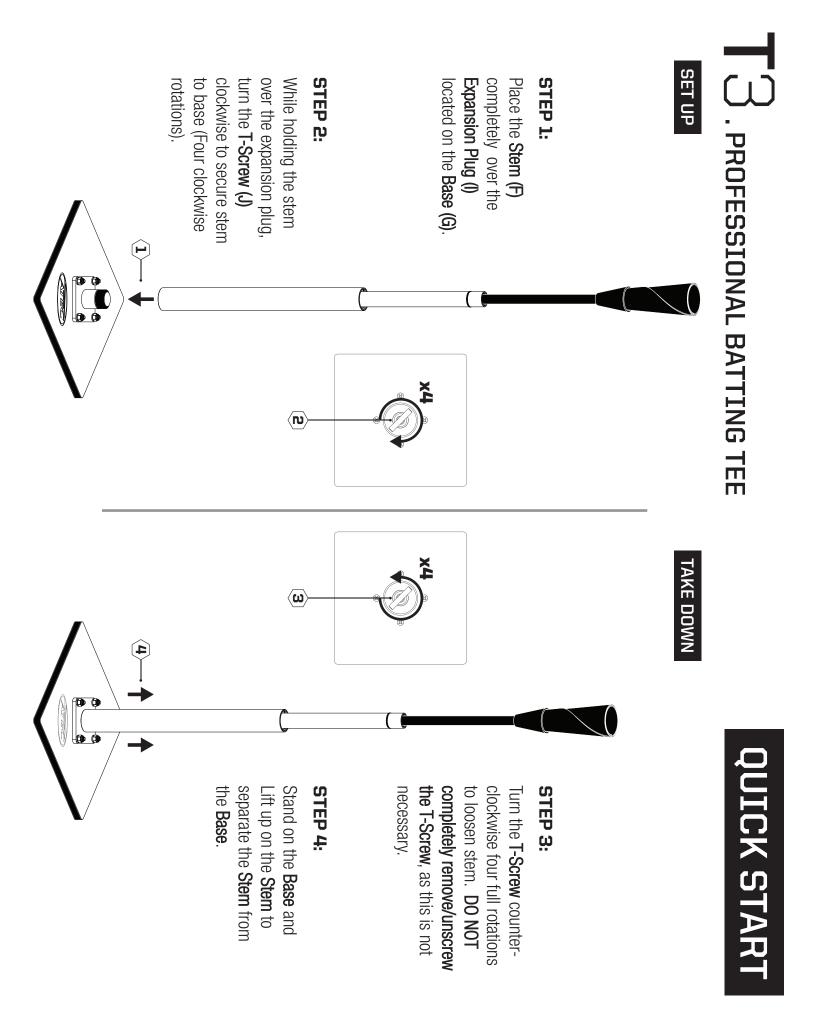

#### PARTS

FRAME

- A Cone
- B Shrink Tube
- C Stem Top Tier Composite
- D O Ring
- E Stem Middle Tier Aluminum
- F Stem Bottom Tier Aluminum
- G Base
- H Stem Receptacle
- I Expansion Plug
- J T Screw

#### GENERAL CARE

+ To clean, wipe stem with mild detergent soap mixed with water, use clean towel to dry.

- + Do not add additional lubricant to tee stem pieces.
- + Do not over tighten T Screw, a snug fit is sufficient
- + When not in use, store in cool, dry environment.
- + If needed, a 10 pound (lbs) weight can be placed on the tee base to increase stabilization during use.