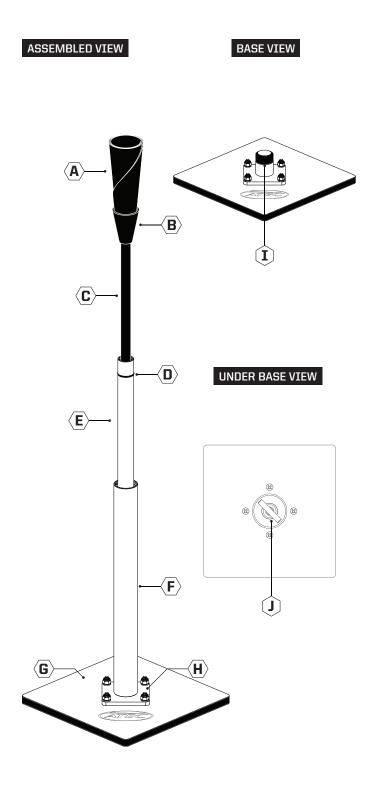

#### PARTS

FRAME

- A Cone
- B Shrink Tube
- C Stem Top Tier Composite
- D O Ring
- E Stem Middle Tier Aluminum
- F Stem Bottom Tier Aluminum
- G Base
- H Stem Receptacle
- I Expansion Plug
- J T Screw