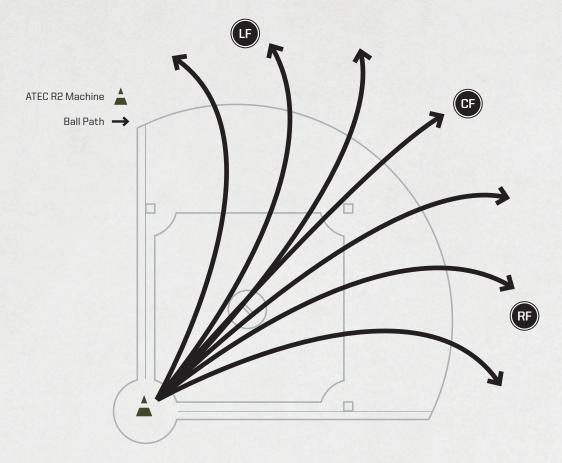

## **CONTINUOUS FLY BALLS**

## **MACHINE BENEFITS**

The ATEC R2 defensive machine allows for quick repetition of a variety of realistic fly balls and line drives. With the head swivel feature, you can operate the machine to work right, center, and left fields without any adjustment to the machine. The 7 second recovery time between fly balls will allow you to work your outfield with over 500 fly balls an hour.

## **EXECUTION**

- Stack your outfield with all available players (Y) and place them in rotation to receive the play.
- · Outfielders can work on all types of fly balls.
- $\bullet$  Communication is key on balls that are in between both fielders.