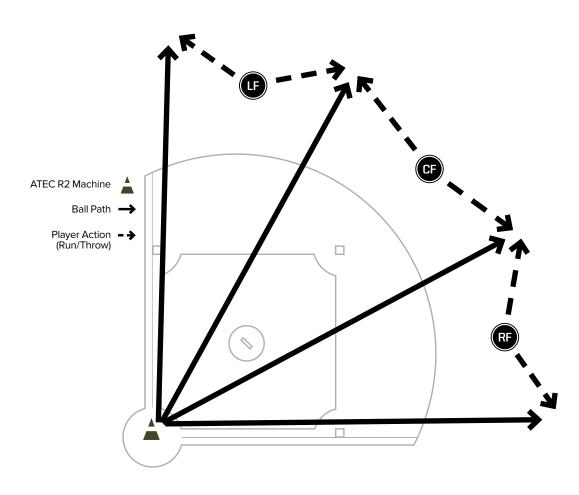

## ELIMINATING THE EXTRA BASE

## MACHINE BENEFITS

The ATEC R2 defensive machine allows for quick repetition of a variety of realistic deep fly balls. With the head swivel feature, you can operate the machine to work ground balls and line drives down the line and into the gaps, giving players a realistic drill of how to properly field and get the ball back in to eliminate any extra bases for the base runners.

## EXECUTION

- Set the R2 (▲) at home plate and angle to deliver ground balls and line drives into the outfield.
- Stack your outfield with all available players (Y) and place them in rotation to receive the play.
- Position outfielders at normal depth in the outfield.

- Shoot ground balls and line drives into the gaps and down the foul line.
- Outfielders can work on taking the proper angle to the baseball and utilizing the spin and throw technique.
- Communication is key on balls that are in between both fielders.